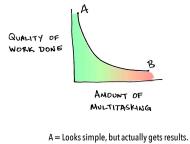

#### The Myth of Multitasking

 $B = Looks\ busy,\ but\ actually\ wastes\ time.$ 

JamesClear.com