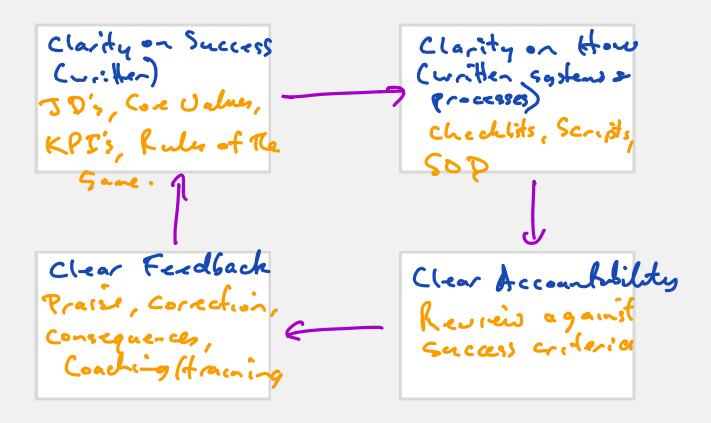

|       |       |     |       |       |     |       | <br>      |       |       |       | <br>      |     |     |     |     |       |     |       | A   |
|     |       |     |       |     |     |     |       |     |     |       |     | <br>    |     |       |       |       |   |     |     |       |     |       |       |     |       |       |     |       | <br>      |       |       |       | <br>      |     |     |     |     |       |     |       | - 4 |
|     | <br>  |     |       |     |     |     |       |     |     |       |     | <br>    |     |       |       |       | 0 |     |     |       |     |       |       |     |       | ~ ~ 1 | ~ ~ |       | <br>      |       |       |       | <br>      |     |     | 2 4 |     |       |     | 0     |     |



## 4 Steps To Team Performance