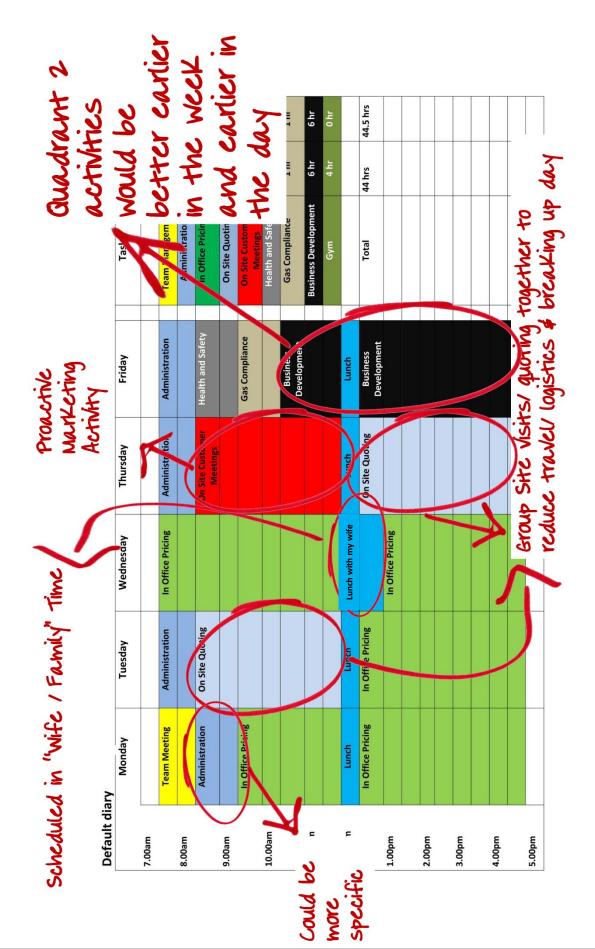

### **Default Diary Template**

| 6.00am  |  |  |  |  |
|---------|--|--|--|--|
|         |  |  |  |  |
|         |  |  |  |  |
| 7.00    |  |  |  |  |
|         |  |  |  |  |
| 8.00    |  |  |  |  |
|         |  |  |  |  |
| 9.00    |  |  |  |  |
|         |  |  |  |  |
| 10.00   |  |  |  |  |
|         |  |  |  |  |
| 11.00   |  |  |  |  |
|         |  |  |  |  |
| 12.00pm |  |  |  |  |
|         |  |  |  |  |
| 1.00    |  |  |  |  |
|         |  |  |  |  |
| 2.00    |  |  |  |  |
|         |  |  |  |  |
| 3.00    |  |  |  |  |
|         |  |  |  |  |
| 4.00    |  |  |  |  |
|         |  |  |  |  |
| 5.00    |  |  |  |  |
|         |  |  |  |  |
| 00.9    |  |  |  |  |
| 8       |  |  |  |  |

### **Default dairy example**