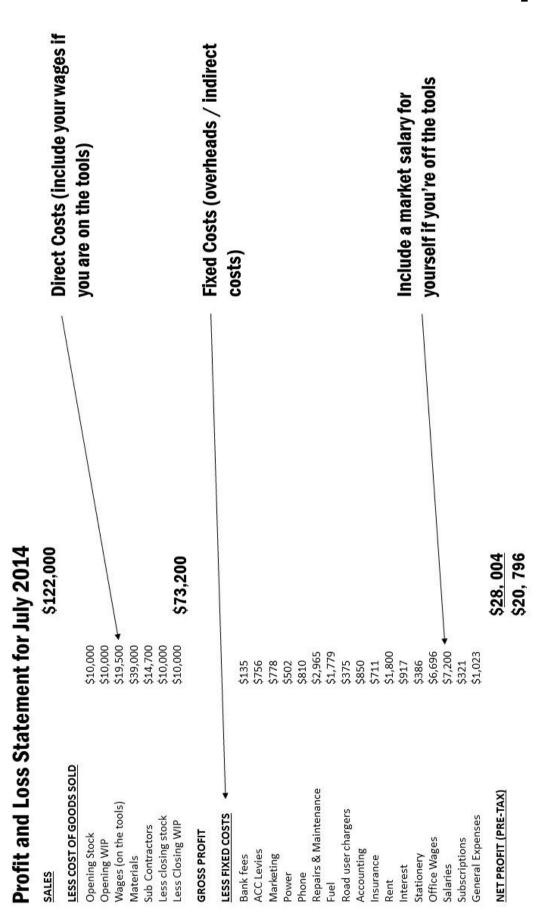

|      |      |   |  |
| ,  |             |      |      |   |  |



**Exercise** 



### **PROFIT**

**Profitable Numbers Boot Camp** 



| Action Steps    |
|-----------------|
|                 |
|                 |
|                 |
|                 |
|                 |
|                 |
|                 |
|                 |
|                 |
|                 |
|                 |
| <br>Backburners |
|                 |
| <br>15          |



### **Profitability Formulas**

**Gross Profit** = Sales – Cost of Goods Sold

**Net Profit** = Gross Profit – Fixed Costs

Gross Profit = (Gross Profit ÷ Sales) x 100 Margin

**Net Profit** = (Net Profit ÷ Sales) x 100 **Margin** 

**Mark Up** =  $(Gross Profit \div Cost of Goods Sold) x 100$ 

### **Profit & Loss Statement Example**





### **Chart of Accounts Template**

A chart of accounts is the codes you use to categorise the transactions in your plumbing business into the right groups. For instance: Sales, Cost of Goods Sold, Expenses, Assets, Liabilities and Capital. Within each area you have sub codes. For instance, Fuel, ACC, Insurance, Wages etc.

Your Book Keeper or Accountant will help you set up your chart of accounts. There are a couple of key points to ensure your book keeper or accountant has covered.

### Sales:

You can break the sales into different categories for more detailed analysis. For example:

- Maintenance
- Drain Laying
- Construction

Creating codes to this level of detail is not a must but it helps analyse which type of jobs are most profitable.

### **Cost of Goods Sold:**

The basic cod