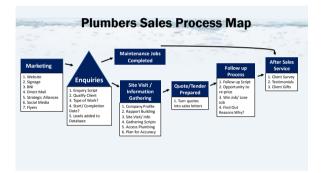

# Plumbers Sales Process Map Maintenance fobs Completed Maintenance fobs Completed Follow up Process 1. Site Visit / Information 2. Special Males 3. Street Males 3. Street Males 3. Special Mal