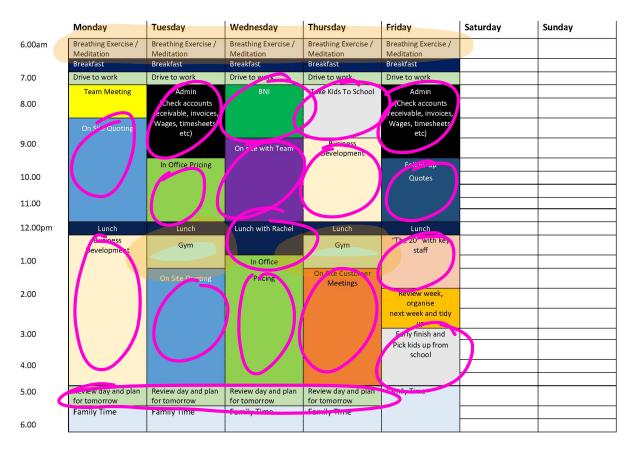

|     |
| 7.00     |     |     |     |     |     |     |     |
| 8.00     |     |     |     |     |     |     |     |
| 9.00     |     |     |     |     |     |     |     |
| 10.00    |     |     |     |     |     |     |     |
| 11.00    |     |     |     |     |     |     |     |
| 12.00pm  |     |     |     |     |     |     |     |
| 1.00     | 1   |     |     |     |     |     |     |
| 2.00     |     |     |     |     |     |     |     |
| 3.00     |     |     |     |     |     |     |     |
| 4.00     | 1   |     |     |     |     |     |     |
| 5.00     |     |     |     |     |     |     |     |
| 6.00     |     |     |     |     |     |     |     |
| o.uu<br> |     |     |     |     |     |     |     |

### **Default Diary Example**



#### **Default Diary – Business Owner**