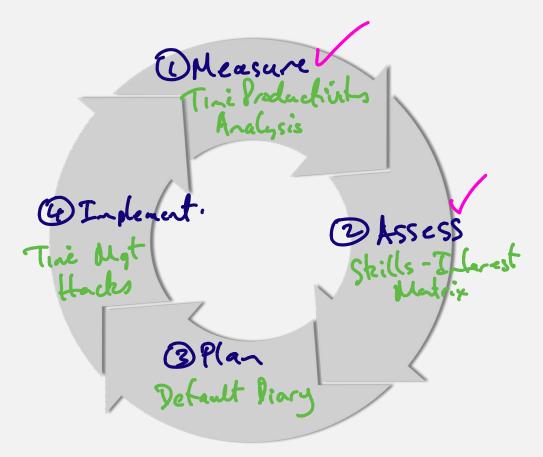

# The Personal Productivity Upgrade TM



















| <b>.</b> |  |
|----------|--|
|          |  |



## **Personal Productivity Cycle**





# **Time Productivity Analysis**

# Profitable TRADIE.

#### **Time Productivity Analysis**

| Date | Activity | Start | Finish | Total<br>Time | Category |
|------|----------|-------|--------|---------------|----------|
|      |          |       |        | Time          |          |
|      |          |       |        |               |          |
|      |          |       |        |               |          |
|      |          |       |        |               |          |
|      |          |       |        |               |          |
|      |          |       |        |               |          |
|      |          |       |        |               |          |
|      |          |       |        |               |          |
|      |          |       |        |               |          |