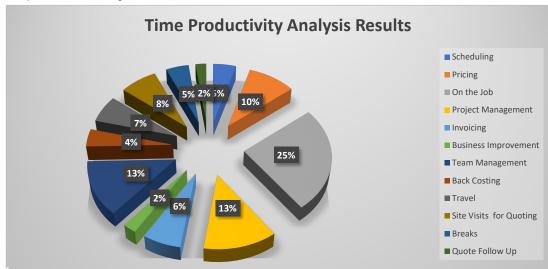

## **Time Productivity Analysis Results**

Step 1: Add results from Time Productivity Analysis. Enter date in column A. Enter task categories in row 3. Enter the time in minutes

|                |            |         | On the | Project    |           | Business    | Team       | Back    |        | Site Visits for |        | Quote Follow |       |
|----------------|------------|---------|--------|------------|-----------|-------------|------------|---------|--------|-----------------|--------|--------------|-------|
| Category       | Scheduling | Pricing | Job    | Management | Invoicing | Improvement | Management | Costing | Travel | Quoting         | Breaks | Up           | Total |
| Date           |            |         |        |            |           |             |            |         |        |                 |        |              |       |
| 2-Sep          | 30         | 150     | 130    | 50         | 75        | 0           | 75         | 70      | 35     | 0               | 30     | 0            | 645   |
| 3-Sep          | 30         | 150     | 130    | 50         | 75        | 0           | 75         | 70      | 35     | 0               | 30     | 0            | 645   |
| 4-Sep          | 30         | 0       | 280    | 50         | 0         | 75          | 75         | 0       | 35     | 70              | 30     | 0            | 645   |
| 5-Sep          | 30         | 0       | 280    | 125        | 0         | 0           | 75         | 0       | 35     | 0               | 30     | 70           | 645   |
| 6-Sep          | 30         | 15      | 0      | 130        | 60        | 0           | 130        | 0       | 75     | 175             | 30     | 0            | 645   |
|                |            |         |        |            |           |             |            |         |        |                 |        |              |       |
| Average        |            |         |        |            |           |             |            |         |        |                 |        |              |       |
| Minutes        | 30         | 63      | 164    | 81         | 42        | 15          | 86         | 28      | 43     | 49              | 30     | 14           | 645   |
| Average Hours  | 0.50       | 1.05    | 2.73   | 1.35       | 0.70      | 0.25        | 1.43       | 0.47    | 0.72   | 0.82            | 0.50   | 0.23         | 10.75 |
| % per category | 5%         | 10%     | 25%    | 13%        | 7%        | 2%          | 13%        | 4%      | 7%     | 8%              | 5%     | 2%           | 100%  |

Step 2: Pie Chart Showing Results

Velegate On the job Building Keep Delete or Delegate Delegate Bach Costing · Getting the mail · Doing the G.S.T. · Invoicing Project Mgt · Cleaning office