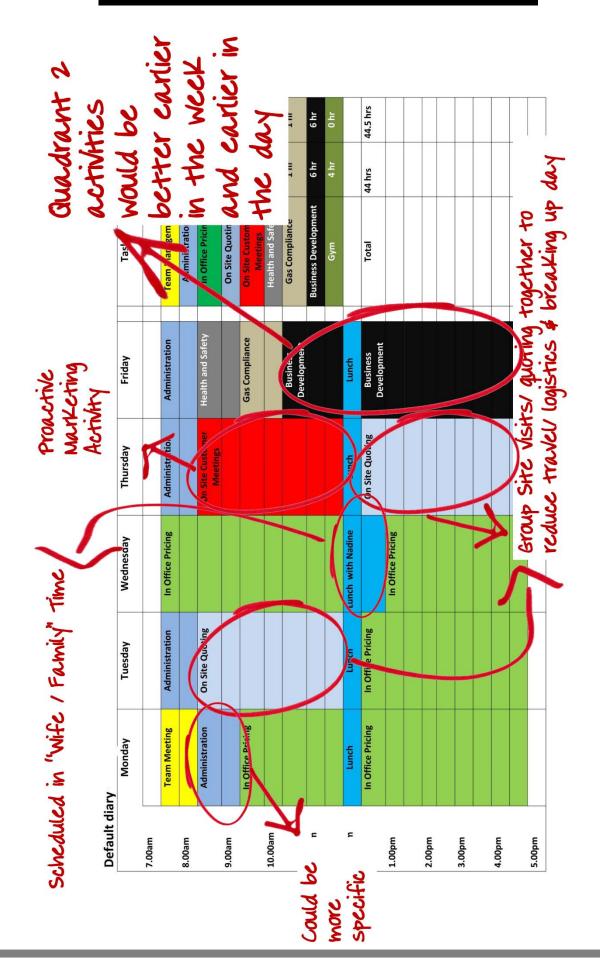

# Default Diary Example

# **Default Diary Template**

PROFITABLE TRADIE.

**Default Diary Template** 

| 6.00m     6.00m     6.00m     6.00m     6.00m       7.0     7.0     7.0     7.0       8.00     7.0     7.0     7.0       8.00     7.0     7.0     7.0       9.00     7.0     7.0     7.0       9.00     7.0     7.0     7.0       9.00     7.0     7.0     7.0       9.00     7.0     7.0     7.0       9.01     7.0     7.0     7.0       9.02     7.0     7.0     7.0       9.03     7.0     7.0     7.0       9.04     7.0     7.0     7.0       9.05     7.0     7.0     7.0       9.06     7.0     7.0     7.0       9.07     7.0     7.0     7.0       9.08     7.0     7.0     7.0       9.09     7.0     7.0     7.0       9.00     7.0     7.0     7.0       9.00     7.0     7.0     7.0       9.00     7.0     7.0     7.0       9.00     7.0     7.0     7.0       9.00     7.0     7.0     7.0       9.00     7.0     7.0     7.0       9.00     7.0     7.0     7.0    < |     | Mon | Tue | Wed | Thu | Fri | Sat | Sun |
|----------------------------------------------------------------------------------------------------------------------------------------------------------------------------------------------------------------------------------------------------------------------------------------------------------------------------------------------------------------------------------------------------------------------------------------------------------------------------------------------------------------------------------------------------------------------------------------------------------------------------------------------------------------------------------------------------------------------------------------------------------------------------------------------------------------------------------------------------------------------------------------|-----|-----|-----|-----|-----|-----|-----|-----|
|                                                                                                                                                                                                                                                                                                                                                                                                                                                                                                                                                                                                                                                                                                                                                                                                                                                                                        | am  |     |     |     |     |     |     |     |
|                                                                                                                                                                                                                                                                                                                                                                                                                                                                                                                                                                                                                                                                                                                                                                                                                                                                                        |     |     |     |     |     |     |     |     |
|                                                                                                                                                                                                                                                                                                                                                                                                                                                                                                                                                                                                                                                                                                                                                                                                                                                                                        |     |     |     |     |     |     |     |     |
|                                                                                                                                                                                                                                                                                                                                                                                                                                                                                                                                                                                                                                                                                                                                                                                                                                                                                        |     |     |     |     |     |     |     |     |
|                                                                                                                                                                                                                                                                                                                                                                                                                                                                                                                                                                                                                                                                                                                                                                                                                                                                                        |     |     |     |     |     |     |     |     |
|                                                                                                                                                                                                                                                                                                                                                                                                                                                                                                                                                                                                                                                                                                                                                                                                                                                                                        |     |     |     |     |     |     |     |     |
|                                                                                                                                                                                                                                                                                                                                                                                                                                                                                                                                                                                                                                                                                                                                                                                                                                                                                        |     |     |     |     |     |     |     |     |
|                                                                                                                                                                                                                                                                                                                                                                                                                                                                                                                                                                                                                                                                                                                                                                                                                                                                                        |     |     |     |     |     |     |     |     |
|                                                                                                                                                                                                                                                                                                                                                                                                                                                                                                                                                                                                                                                                                                                                                                                                                                                                                        | 0   |     |     |     |     |     |     |     |
|                                                                                                                                                                                                                                                                                                                                                                                                                                                                                                                                                                                                                                                                                                                                                                                                                                                                                        |     |     |     |     |     |     |     |     |
|                                                                                                                                                                                                                                                                                                                                                                                                                                                                                                                                                                                                                                                                                                                                                                                                                                                                                        | 0   |     |     |     |     |     |     |     |
|                                                                                                                                                                                                                                                                                                                                                                                                                                                                                                                                                                                                                                                                                                                                                                                                                                                                                        |     |     |     |     |     |     |     |     |
|                                                                                                                                                                                                                                                                                                                                                                                                                                                                                                                                                                                                                                                                                                                                                                                                                                                                                        | 0pm |     |     |     |     |     |     |     |
|                                                                                                                                                                                                                                                                                                                                                                                                                                                                                                                                                                                                                                                                                                                                                                                                                                                                                        |     |     |     |     |     |     |     |     |
|                                                                                                                                                                                                                                                                                                                                                                                                                                                                                                                                                                                                                                                                                                                                                                                                                                                                                        |     |     |     |     |     |     |     |     |
|                                                                                                                                                                                                                                                                                                                                                                                                                                                                                                                                                                                                                                                                                                                                                                                                                                                                                        |     |     |     |     |     |     |     |     |
|                                                                                                                                                                                                                                                                                                                                                                                                                                                                                                                                                                                                                                                                                                                                                                                                                                                                                        |     |     |     |     |     |     |     |     |
|                                                                                                                                                                                                                                                                                                                                                                                                                                                                                                                                                                                                                                                                                                                                                                                                                                                                                        |     |     |     |     |     |     |     |     |
|                                                                                                                                                                                                                                                                                                                                                                                                                                                                                                                                                                                                                                                                                                                                                                                                                                                                                        |     |     |     |     |     |     |     |     |
|                                                                                                                                                                                                                                                                                                                                                                                                                                                                                                                                                                                                                                                                                                                                                                                                                                                                                        |     |     |     |     |     |     |     |     |
|                                                                                                                                                                                                                                                                                                                                                                                                                                                                                                                                                                                                                                                                                                                                                                                                                                                                                        |     |     |     |     |     |     |     |     |
|                                                                                                                                                                                                                                                                                                                                                                                                                                                                                                                                                                                                                                                                                                                                                                                                                                                                                        |     |     |     |     |     |     |     |     |
|                                                                                                                                                                                                                                                                                                                                                                                                                                                                                                                                                                                                                                                                                                                                                                                                                                                                                        |     |     |     |     |     |     |     |     |
|                                                                                                                                                                                                                                                                                                                                                                                                                                                                                                                                                                                                                                                                                                                                                                                                                                                                                        |     |     |     |     |     |     |     |     |
|                                                                                                                                                                                                                                                                                                                                                                                                                                                                                                                                                                                                                                                                                                                                                                                                                                                                                        |     |     |     |     |     |     |     |     |
|                                                                                                                                                                                                                                                                                                                                                                                                                                                                                                                                                                                                                                                                                                                                                                                                                                                                                        |     |     |     |     |     |     |     |     |