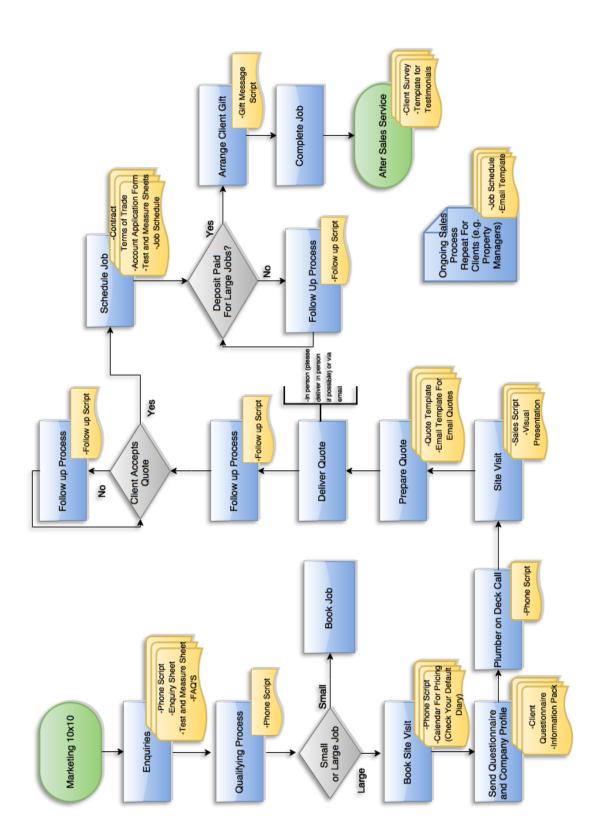

# **Sales Process Flow Chart**

# Sales Process Steps

**Tradies Sales Process** 

TRADIE.

|          | Task                                                                     | Paper Work / Script                             | Who                    | Done |
|----------|--------------------------------------------------------------------------|-------------------------------------------------|------------------------|------|
| 1.       | Marketing 10 x 10 (Website, Ad Words, Direct Mail,<br>Yellow Pages etc.) | Marketing Collateral                            | Marketing Assistant    |      |
| 2.       | Receive Enquiry (Phone, Email)                                           | Phone Script                                    | Administrator /        |      |
|          |                                                                          | Enquiry Sheet                                   | Receptionist           |      |
|          |                                                                          | Test and Measure Sheet                          |                        |      |
|          |                                                                          | Frequently Asked Questions List                 |                        |      |
| 3.       | Qualify Prospects                                                        | Phone Script                                    | Administrator /        |      |
|          |                                                                          |                                                 | Receptionist           |      |
| 4.       | Book Job if small maintenance job or repair.                             | Phone Script                                    | Administrator /        |      |
|          | Book site visit if enquiry requires quote or site visit                  | Calendar for Pricing / Sales Person (check your | Receptionist           |      |
|          | Note: if large job (eg. Bathroom / Kitchen,                              | Default Dairy)                                  |                        |      |
|          | Renovation or new build make appointment for 5<br>working davel          |                                                 |                        |      |
| 5.       | Send questionnaire via email (only to large jobs)                        | Client Questionnaire                            | Administrator /        |      |
|          |                                                                          |                                                 | Receptionist           |      |
| 6.       | Send Company Profile / Information Pack via                              | Information Pack                                | Administrator /        |      |
|          | Courier (only to large jobs)                                             |                                                 | Receptionist           |      |
| 7.       | Plumber of Deck Call (only for large jobs)                               | Phone Script – Plumber on Deck                  | Pricing / Sales Person |      |
| <u>.</u> | Site Visit                                                               | Sales Script                                    | Pricing / Sales Person |      |
|          |                                                                          | Visual Sales Presentation                       |                        |      |
| 9.       | Prepare Quote                                                            |                                                 | Pricing / Sales Person |      |
| 10.      | Deliver Quote                                                            | Quote template (Action Plan)                    | Pricing / Sales Person |      |
|          |                                                                          | Hand deliver Large Job Quotes (will increase    | Administrator /        |      |
|          |                                                                          | conversion rate)                                | Receptionist           |      |
|          |                                                                          |                                                 |                        |      |

# Sales Process Steps

| Follow Up Quote (same day for email quotes to<br>ensure quote is received)<br><u>Note:</u> Continue to follow up 3 days after quote is<br>delivered and then every 7 days until you get a yes<br>or a no (and you know why it was a no)<br>Client accepts quote / orders the work<br>Deposit paid for large jobs | Follow Up Scripts<br>Contract<br>Terms of trade<br>Account application form<br>Test & Measure Sheets  | Administrator /<br>Receptionist<br>Administrator /<br>Receptionist |
|------------------------------------------------------------------------------------------------------------------------------------------------------------------------------------------------------------------------------------------------------------------------------------------------------------------|-------------------------------------------------------------------------------------------------------|--------------------------------------------------------------------|
| Arrange Client Gift (for large job only)                                                                                                                                                                                                                                                                         | Test & Measure Sheets<br>Job Schedule<br>Gift with message script                                     |                                                                    |
| large job only)                                                                                                                                                                                                                                                                                                  | Gift with message script                                                                              | Administrator<br>Receptionist                                      |
| After Sales Service (complete within 2 days of job<br>being completed)                                                                                                                                                                                                                                           | After Sales Service Phone Script <ul> <li>Client Survey</li> <li>Template for Testimonials</li> </ul> | Administrator<br>Receptionist                                      |
| Ongoing Sales Process for Repeat Clients (e.g.<br>Property Managers)                                                                                                                                                                                                                                             | Job Schedule<br>Email Template                                                                        | Administrator<br>Receptionist                                      |